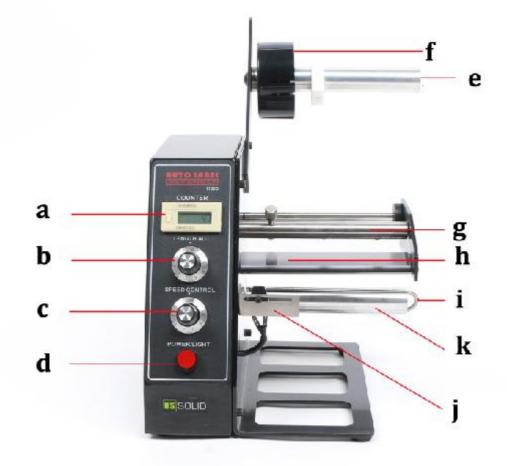

## 2. Operation Instruction

A step by step video tutorial on operating this dispenser is available at http://www.youtube.com/watch?v=PJ4IIHk5R2A&feature=youtu.be

a. counter b. length control c. speed control d. power

e. guide roller f. corediameter adapter g. label guide

h. label path open i. binding j. label sensor k. rewinder

- 1. Plug(f) core diameter adapter into the core of label stock roll, and place them onto (e) guideroller.
- 2. Push(h) label path opener to move the transparent plastic plate, and pull the loose end of the label stock through.
- 3. Fix the loose end of label stock on(k) rewinder by (i) binding.
- 4. Adjust the position of (g) label guide as needed.