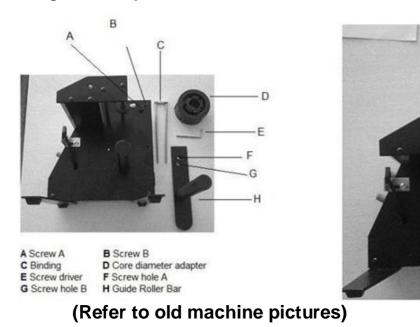

## 1. Unpacking and Setup

- Step 1 Unscrew A. Place H on the upper-right corner of the dispenser, making B fit into G, and A's screw hole is aligned with F.
- Step 2 Screw A into F.